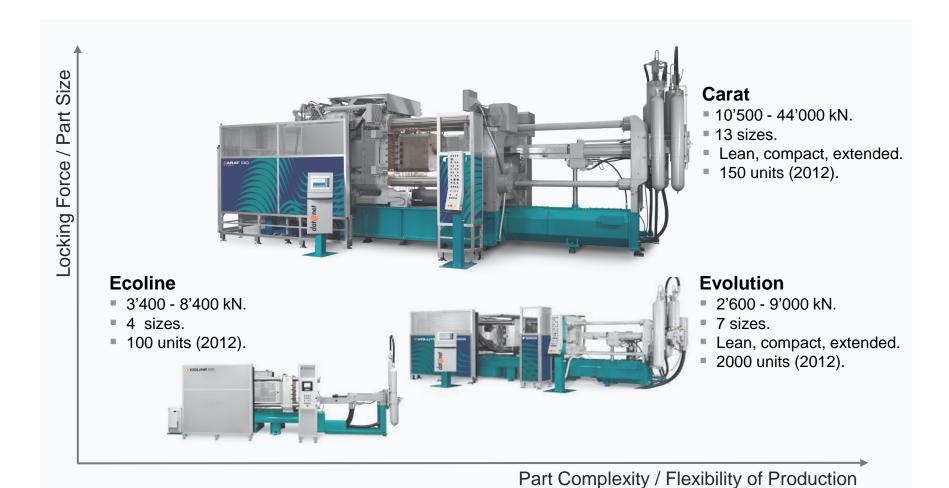

ocess in the world. |                                                |  |
| 1984                                 | Datacess/Processtrol control and               |  |
|                                      | monitoring system.                             |  |
| 1974                                 | Patented shot system, Parashot.                |  |
| 1962                                 | Machines with electronic controls.             |  |





1927 First die casting machine.

A Well-Coordinated Portfolio.

### **MACHINES / SYSTEMS**

Carat
Evolution
Ecoline
Automation Solutions

### **SERVICES**

Basic Services Advanced Services Individual Services

### PROCESS TECHNOLOGY

Structural Lost Core Combal









## Bühler Die Casting Machines.

The right technology for every application.





Global partner - local and professional.





Always there for you.

- Reliable Partner.
   Stable family company financially sound.
- Innovative and Experienced.
  We have been the trendsetters in die casting for over 80 years.
- A Single Source for Systems Solutions. Products and services for the entire value chain.
- On-Site Expertise Worldwide.With our own sales and service organization.