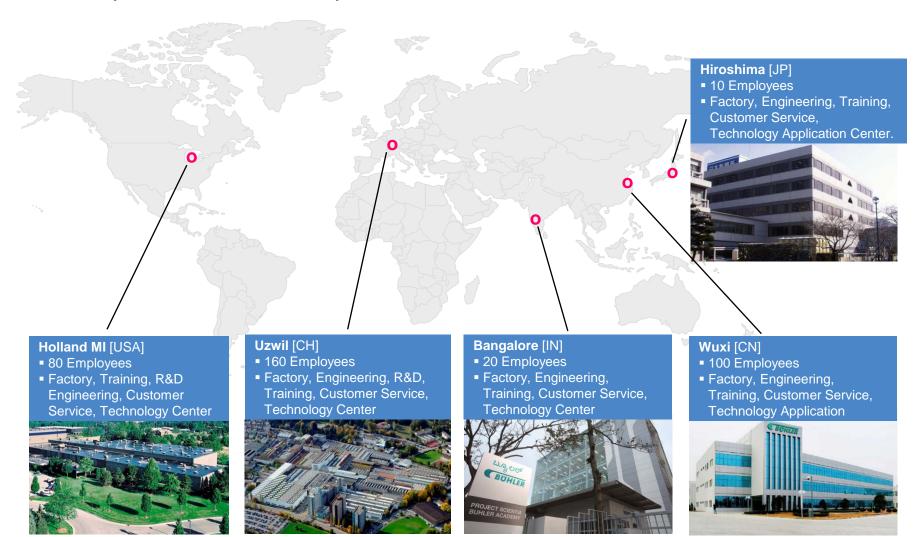

## Bühler - A 150-year success story.

Global leader with strong local roots.

- Technology partner for machines, systems and services for processing basic foods and for producing high-quality materials.
- Annual sales 2011: CHF 2,130 million.
- Number of employees: 8,800.
- Present in over 140 countries.
- Over 70 sales & service companies, more than 20 manufacturing sites and 24 service stations around the world.
- High innovation rate.
- 100 % family owned.